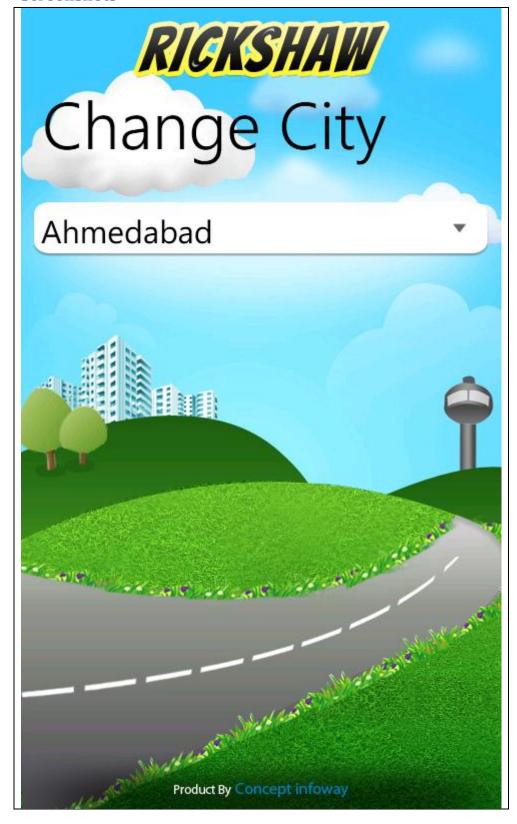

### **About - Brain Tap**

Rickshaw is a Windows Phone 7 App designed for a traveler to calculate the exact Auto Rickshaw Meter Fare charges for cities such as Ahmedabad, Mumbai, Pune and Delhi, India. The app is designed specifically to calculate the accurate Auto Rickshaw Meter charges of different cities. It also allows the user to automatically calculate the accurate special night tariff charges of the relevant city.

The user just has to insert the Meter units in the app, and the Rickshaw App will automatically calculate the accurate tariff the user has to pay. Irrespective to whether its day or night, the app will automatically come-up with the accurate fare charges, ensuring that the user has to face fewer overhauls.

## **Screenshots**