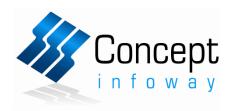

### **About - Brain Tap**

Rickshaw is a Windows Phone 7 App designed for a traveler to calculate the exact Auto Rickshaw Meter Fare charges for cities such as Ahmedabad, Mumbai, Pune and Delhi, India. The app is designed specifically to calculate the accurate Auto Rickshaw Meter charges of different cities. It also allows the user to automatically calculate the accurate special night tariff charges of the relevant city.

#### **Features**

- Specially designed for Windows Phone 7
- Easy to user interface
- Simply add the rickshaw meter unit numbers in the app and get the exact tariff, instantly.
- Automatically get the special night tariff charges.
- Designed to work in four major cities of India including Ahmedabad, Mumbai, Pune and
- Planned upgrade to add new cities, soon.
- Free to download

## **Screenshots**